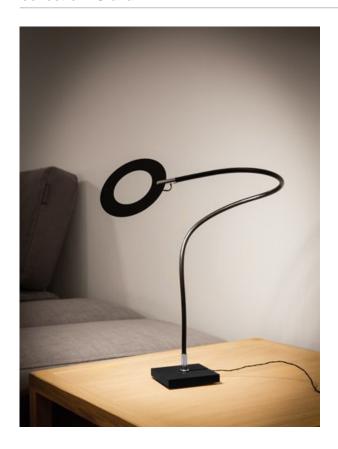

collection: Giulia

## Mini Giulietta

Eco-Logic Light table lamp

materials and colours made of black or white base and flexible pipe; mirror polished, black or white metal hoop, nickel details.

light source
Board LED:30 x TOP LED [ warm white - 2950 °K ]
rated output 2,4W 24V
energy class from A++ to A
[ included class A+ ].

power supply

driver: 220-240V black plastic plug driver with EU plug with nickel plated dimmer P.

dimensions

base 7x7 cm, hoop  $\varnothing$  disc 9 cm, ledge 15 cm variable, flexible pipe length 50 cm, H variable 35 cm ca.

order code

EMGTN02 / black with metal hoop
EMGTC02 / white with metal hoop EMGTWW02 / black with black
hoop
EMGLTWC02 / white with white hoop