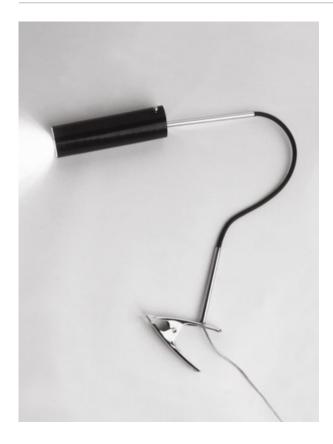

## Lucenera 303

lamp with clip

materials and colours

made of black carbon fibre tube, black base and flexible pipe or white techno fibre tube, white base and flexible pipe; nickel details.

light source

halogen dichroic bulb 12V GU4 [ max 35W - included 35W ]. LED: bulb available on request with on/off switch. energy class from B to E [ class included B ] see how to adjust the light beam

power supply

electronic transformer 75W - with two-intensities of light switch.

dimensions

tube Ø 4,8x20 cm, H 35 cm variable.

order code

L303 / halogen / black

L303L / LED / black

L303LW / LED / white LS2 / LED bulb