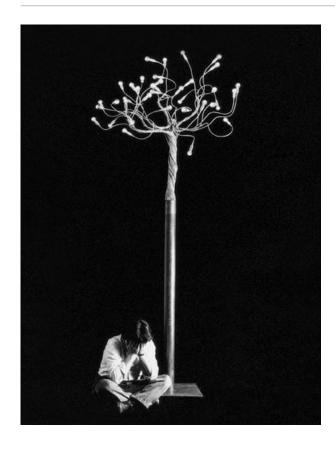

## Albero della luce

standing lamp

materials and colours

made of waxed rough iron base and stalk, with 36 branches mouldable in different shapes in the versions natural brass, aluminium, nickel, matt satin nickel.

light source

bulb: halogen 230V E14

[ max 36x18W - included 36x18W ] - with dimmer.

energy class from D to E

[included class C]

LED: bulb available on request.

power supply

220-240V with black dimmer K with double slider.

dimensions

base 53x53x163 cm,

36 flex 0,85 cm length 150 cm,

H 280/300 cm variable.

order code

AL / iron/brass

ALA / iron/aluminium

ALC / iron/nickel