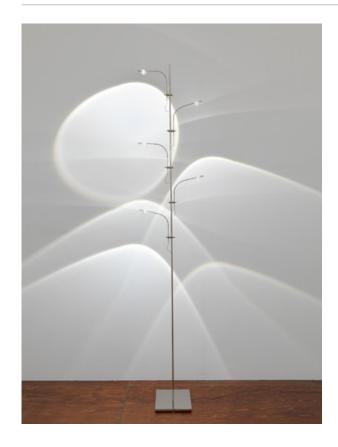

## Wa Wa

Eco-Logic Light standing lamp

materials and colours

made of nickel base and structure, nickel-plated copper sticks, nickel flex, removable glass lenses, blue cables.

light source
LED: 5x1W interchangeable
[ neutral white - 4200 °K ] - [ warm white - 2700 °K ]
rated output 5W 350 mA
energy class from A++ to A
[ included class A+ ].

power supply

transformer: 110-240V florr, black plastic plug driver with interchangeable plugs, nickel-plated metal box, included dimmer.

dimensions base 20x20 cm, lenses Ø 32 mm,  $\hat{a} \in H$  190 cm.

order code EWWTB01 / nickel EWWTB02 / nickel