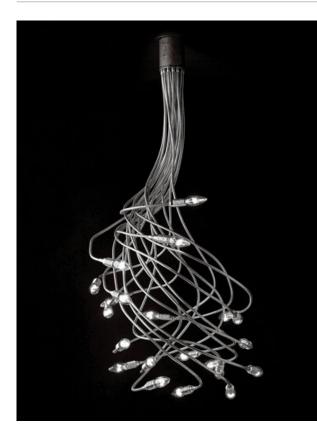

## TurciÃ<sup>1</sup> 21

pendant lamp

materials and colours made with 21 branches mouldable in different shapes version aluminium, natural brass, nickel, matt satin nickel, nickel satin base.

light source bulb: halogen 230V E14 [ max 21x28W - included 21x21W ] energy class from A++ to E [ included class D ] LED: bulb available on request.

power supply 220-240V dimmable Triac / IGBT.

dimensions base Ø 9x11 cm, H 90/160 variable, 5 flex Ø 0,85 cm length 100 cm, 16 flex Ø 0,85 cm length 150 cm, weight 9 kg.

order code TRS210 / brass TRS21A / aluminium TRS21C / nickel TRS21S / satin

LC / LED bulb