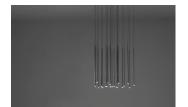

Hanging lamp in 22 units giving a soft light ideal for high ceilings. Designed by Jordi Vilardell. With patterned glass diffuser and finished in white lacquered fibre or black carbon fibre. LED light source.

Diffuser

Pressed-glass diffuser

Finish

0940-03. White lacquer Black carbon fiber

Sketch

**Electrical characteristics** 

22 x LED 1W 350mA

Total 22.0 W