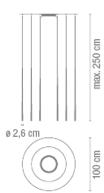

**Physical characteristics** 

1 Box /  $0.10 \times 1.16 \times 1.16 \text{ m.}$  / Vol.  $0.1334 \text{ m}^3$  / Gross weight 21.5 kg. / Net weight 19.4 kg.

Installation and assembly

Please, see the installation manual