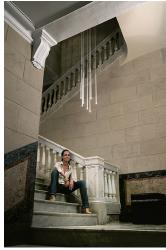

Hanging lamp in 22 units giving a soft light ideal for high ceilings. Designed by Jordi Vilardell. With patterned glass diffuser and finished in white lacquered fibre or black carbon fibre. LED light source.