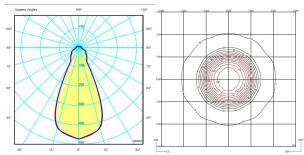

ype

Surface

Description

Hanging lamp in 22 units giving a soft light ideal for high ceilings. Designed by Jordi Vilardell. With patterned glass diffuser and finished in white lacquered fibre or black carbon fibre. LED light source.

Diffuser

Pressed-glass diffuser

Finish





0940-03. White lacquer Black carbon fiber

Sketch



**Electrical characteristics** 

22 x LED 1W 350mA



Total 22.0 W





**Physical characteristics** 

1 Box /  $0.10 \times 1.16 \times 1.16 \text{ m.}$  / Vol.  $0.1334 \text{ m}^3$  / Gross weight 21.5 kg. / Net weight 19.4 kg.

Installation and assembly

Please, see the installation manual

**Light distribution** 

## General lighting - opaque shade

Lamp for general lighting with an opaque shade and distributing light upwards and/or downwards mainly.







Certificates