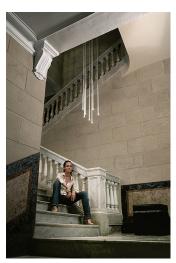

## Description

Hanging lamp in thirteen units giving a soft light ideal for high ceilings. Designed by Jordi Vilardell. With patterned glass diffuser and finished in white lacquered fibre or black carbon fibre. LED light source.