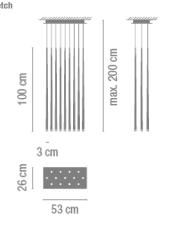

## Description

Hanging lamp in thirteen units giving a soft light ideal for high ceilings. Designed by Jordi Vilardell. With patterned glass diffuser and finished in white lacquered fibre or black carbon fibre. LED light source.