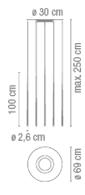

Hanging lamp in ten units giving a soft light ideal for high ceilings. Designed by Jordi Vilardell. With patterned glass diffuser and finished in white lacquered fibre or black carbon fibre. LED light source.

Diffuser

Pressed-glass diffuser

Finish

0935-03. White lacquer Black carbon fiber

Sketch

**Electrical characteristics** 

10 x LED 1W 350mA

Total 10.0 W

**Physical characteristics** 

1 Box /  $0.10 \times 1.16 \times 1.16 \text{ m.}$  / Vol.  $0.1334 \text{ m}^3$  / Gross weight 14.4 kg. / Net weight 13.0 kg.

Installation and assembly

Please, see the installation manual