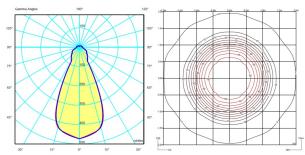

ption

Hanging lamp in ten units giving a soft light ideal for high ceilings. Designed by Jordi Vilardell. With patterned glass diffuser and finished in white lacquered fibre or black carbon fibre. LED light source.

Diffuser

Pressed-glass diffuser

Finish





0935-03. White lacquer Black carbon fiber

Sketch



**Electrical characteristics** 

10 x LED 1W 350mA



Total 10.0 W





**Physical characteristics** 

1 Box /  $0.10 \times 1.16 \times 1.16 \text{ m.}$  / Vol.  $0.1334 \text{ m}^3$  / Gross weight 14.4 kg. / Net weight 13.0 kg.

Installation and assembly

Please, see the installation manual

**Light distribution** 

## General lighting - opaque shade

Lamp for general lighting with an opaque shade and distributing light upwards and/or downwards mainly.



## Photometric data



Certificates