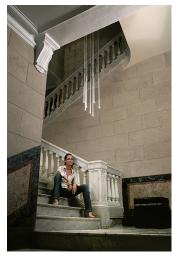

Hanging lamp in ten units giving a soft light ideal for high ceilings. Designed by Jordi Vilardell. With patterned glass diffuser and finished in white lacquered fibre or black carbon fibre. LED light source.