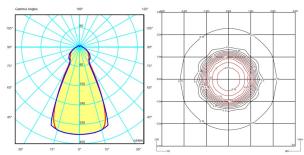

rdell.



Reference

0925.

Application

Outdoor lamps

Installation type

Built-in

Description

Recessed hanging lamp giving soft, well-aimed light thanks to its new LED fitting. Designed by Jordi Vilardell. With patterned glass diffuser and finished in white lacquered fibre or black carbon fibre.

Diffuser

Pressed-glass diffuser

Finish





0925-03. White lacquer Black carbon fiber

Sketch



**Electrical characteristics** 

1 x LED2,1W 700mA



Total 2.3 W





**Physical characteristics** 

1 Box /  $0.16 \times 0.19 \times 1.22 \text{ m.}$  / Vol.  $0.0361 \text{ m}^3$  / Gross weight 2.0 kg. / Net weight 1.8 kg.

Installation and assembly

Please, see the installation manual

**Light distribution** 

## Highlight

Lamp used to highlight a specific element.



## Photometric data



Certificates