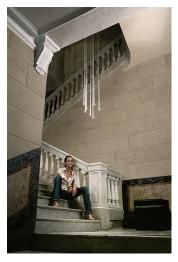

## SLIM

## Design by Jordi Vilardell.



Reference

0925.

Application

Outdoor lamps

Installation type

Built-in

Description

Recessed hanging lamp giving soft, well-aimed light thanks to its new LED fitting. Designed by Jordi Vilardell. With patterned glass diffuser and finished in white lacquered fibre or black carbon fibre.

Diffuser

Pressed-glass diffuser

Finish





0925-03. White lacquer Black carbon fiber

Sketch



**Electrical characteristics** 

1 x LED2,1W 700mA



Total 2.3 W





**Physical characteristics** 

1 Box /  $0.16 \times 0.19 \times 1.22 \text{ m.}$  / Vol.  $0.0361 \text{ m}^3$  / Gross weight 2.0 kg. / Net weight 1.8 kg.

Installation and assembly

Please, see the installation manual

**Light distribution** 

## Highlight

Lamp used to highlight a specific element.



## Photometric data



Certificates