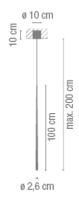

Diffuser

Pressed-glass diffuser

Finish

0925-03. White lacquer Black carbon fiber

Sketch

**Electrical characteristics** 

1 x LED2,1W 700mA

Total 2.3 W

**Physical characteristics** 

1 Box /  $0.16 \times 0.19 \times 1.22 \text{ m.}$  / Vol.  $0.0361 \text{ m}^3$  / Gross weight 2.0 kg. / Net weight 1.8 kg.

Installation and assembly

Please, see the installation manual