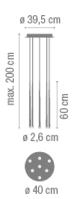

### Description

Hanging lamp in seven units giving a soft light ideal for high ceilings. Designed by Jordi Vilardell. With patterned glass diffuser and finished in white lacquered fibre or black carbon fibre. LED light source.

# Electrical characteristics 7 x LED2,1W 700mA

Õ

Total 16.1 W

I | ¬ I **A** 

LIGHT IS CREATION

Physical characteristics

1 Box / 0.27 x 0.76 x 0.76 m. / Vol. 0.1559 m³ / Gross weight 9.1 kg. / Net weight 8.2 kg.