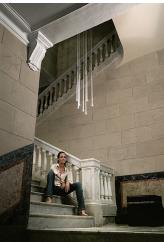

### Description

Hanging lamp in seven units giving a soft light ideal for high ceilings. Designed by Jordi Vilardell. With patterned glass diffuser and finished in white lacquered fibre or black carbon fibre. LED light source.