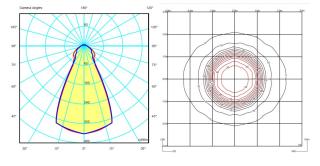

#### Light distribution

#### General lighting - opaque shade

Lamp for general lighting with an opaque shade and distributing light upwards and/or downwards mainly.

Photometric data

Certificates