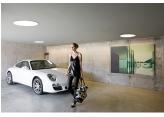

## **BIG** Designed by Lievore Altherr Molina.

#### Description

Recessed ceiling light for indoor use, designed by Lievore, Altherr, Molina. Direct, diffuse and uniform light distribution. Chrome body and white opal methacrylate diffuser. Its large size makes it ideal for lighting large spaces from a single point. Its design enables it to fit perfectly into its setting, simulating natural light.