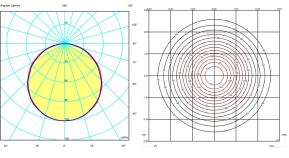

# Light distribution

### **General lighting**

Lamp for general lighting that equally distributes the light in all directions.

Photometric data Efficiency : 34.64% Coordinate system : C-G Total flux : 9400.00 lm Maximum value : 120.01 cd/klm Light position : C=0.00 G=0.00 Double symmetrical : 3

Isolux : Isolux (Suelo) Light position : X=0.00m Y=0.00m Z=3.00m Light rotation :

Certificates