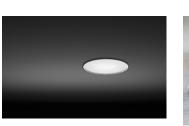

#### Description

Recessed ceiling light for indoor use, designed by Lievore, Altherr, Molina. Direct, diffuse and uniform light distribution. Chrome body and white opal methacrylate diffuser. Its large size makes it ideal for lighting large spaces from a single point. Its design enables it to fit perfectly into its setting, simulating natural light.

### **General lighting**

Lamp for general lighting that equally distributes the light in all directions.

Photometric data Efficiency : 34.64% Coordinate system : C-G Total flux : 9400.00 lm Maximum value : 120.01 cd/klm Light position : C=0.00 G=0.00 Double symmetrical : 3