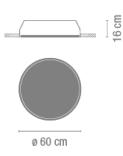

## Installation type

Built-in

#### Description

Recessed ceiling light for indoor use, designed by Lievore, Altherr, Molina. Direct, diffuse and uniform light distribution. Chrome body and white opal methacrylate diffuser. Its large size makes it ideal for lighting large spaces from a single point. Its design enables it to fit perfectly into its setting, simulating natural light.

#### Physical characteristics

1 Box / 0.27 x 0.76 x 0.76 m. / Vol. 0.1550 m³ / Gross weight 8.0 kg. / Net weight 5.0 kg.

Installation and assembly

Follow instruccions of the installation guide