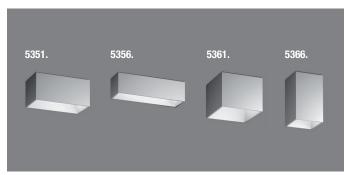

# **Description:**

The modules of the Link XXL lighting system allow you to create silhouettes and volumes on the ceiling to suit every room and every location. Link XXL consists of four modules in different sizes and heights, which connect to one another, to offer a wide range of geometries perfectly fitting into the architecture of the ceiling. They only require one electrical connection and their light source is dimmable and efficient.