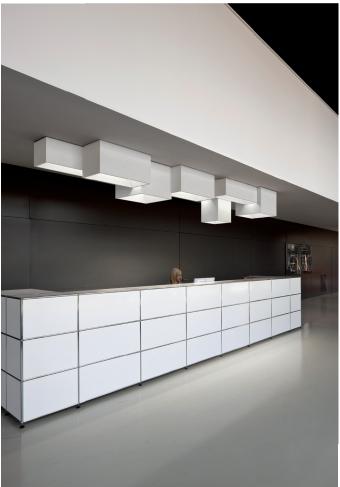

#### Finish:

lacquer.

5351-03 / 5356-03 / 5351-18 / 5356-18 / 5361-03 / 5366-03. 5361-18 / 5366-18. Matt white

Matt graphite lacquer.