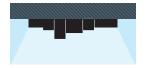

# **Description:**

The modules of the Link XXL lighting system allow you to create silhouettes and volumes on the ceiling to suit every room and every location. Link XXL consists of four modules in different sizes and heights, which connect to one another, to offer a wide range of geometries perfectly fitting into the architecture of the ceiling. They only require one electrical connection and their light source is dimmable and efficient.

# **Light distribution:**

**General lighting:** Lamp for general lighting that equally distributes the light in all directions.