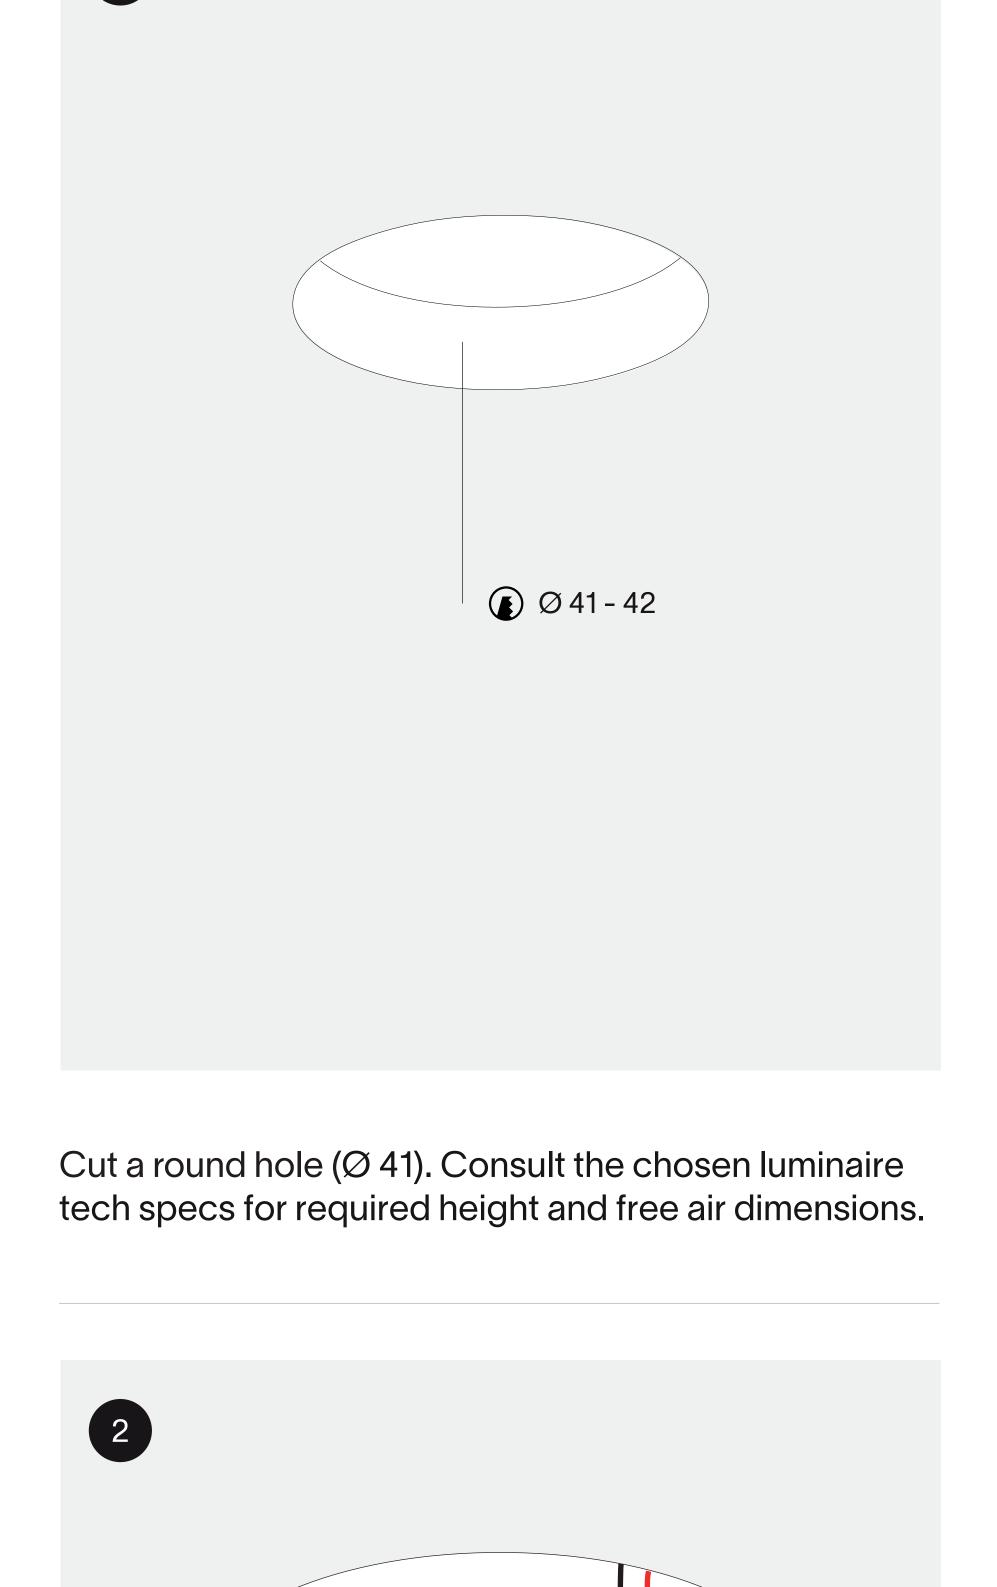

## installation instruction

driver

bend over the springs and push the luminaire into the

ceiling

| min. 120mm*              |            | min. 20mm                  |
|--------------------------|------------|----------------------------|
| constant<br>current (mA) | I x W (mm) | l x W incl.<br>driver (mm) |
| 350                      | 100 x 100  | 200 x 200                  |
| 500                      | 150 x 150  | 250 x 250                  |