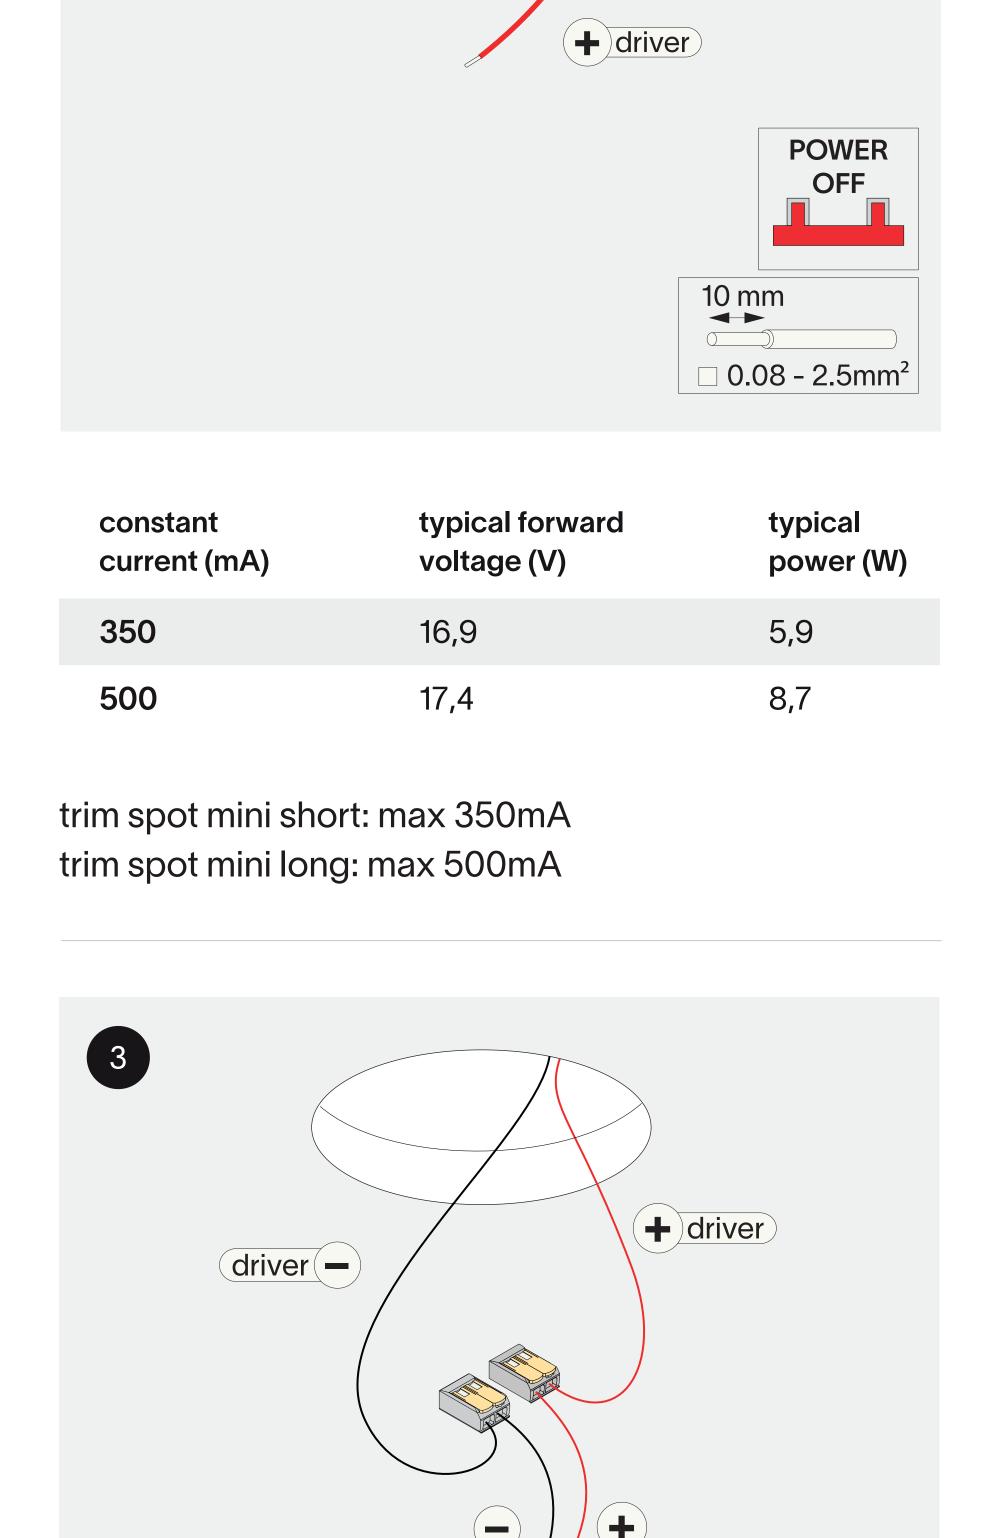

## installation instruction

driver

bend over the springs and push the luminaire into the

ceiling

| min. 120mm*              |            | min. 20mm                  |
|--------------------------|------------|----------------------------|
| constant<br>current (mA) | I x W (mm) | l x W incl.<br>driver (mm) |
| 350                      | 100 x 100  | 200 x 200                  |
| 500                      | 150 x 150  | 250 x 250                  |