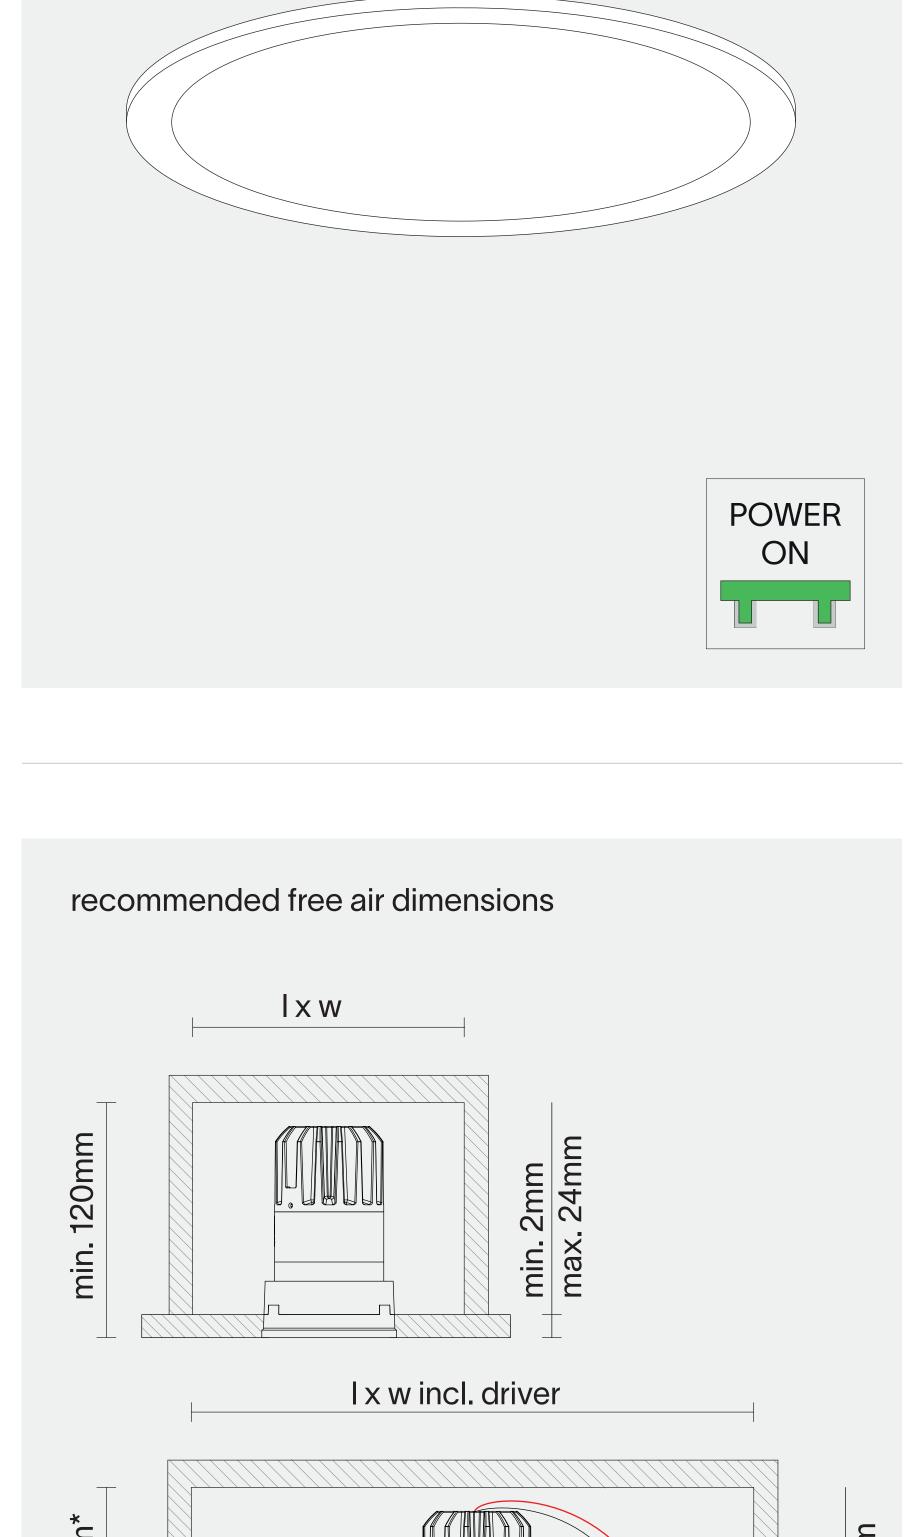

## installation instruction

driver

bend over the springs and push the luminaire into the

ceiling

| min. 120mm*              |            | min. 20mm                  |
|--------------------------|------------|----------------------------|
| constant<br>current (mA) | I x W (mm) | l x W incl.<br>driver (mm) |
| 350                      | 100 x 100  | 200 x 200                  |
| 500                      | 150 x 150  | 250 x 250                  |