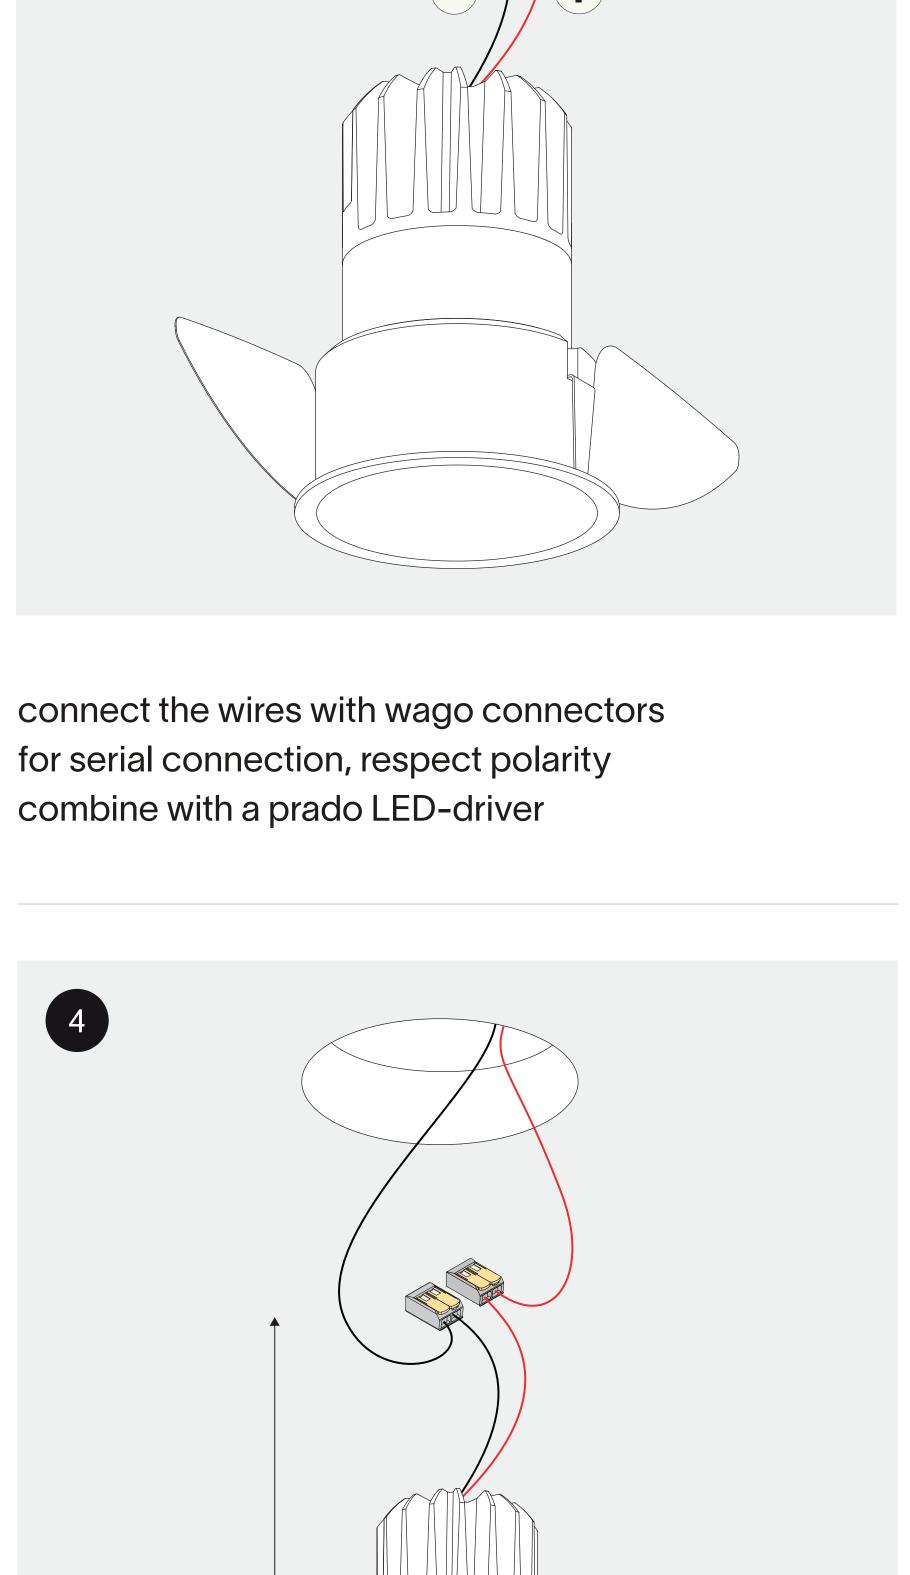

## installation instruction

driver

bend over the springs and push the luminaire into the

ceiling

| min. 120mm*              |            | min. 20mm                  |
|--------------------------|------------|----------------------------|
| constant<br>current (mA) | I x W (mm) | l x W incl.<br>driver (mm) |
| 350                      | 100 x 100  | 200 x 200                  |
| 500                      | 150 x 150  | 250 x 250                  |