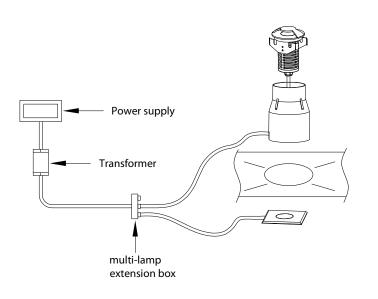

## INSTALLATION INSTRUCTIONS

The appliance should be installed, connected and tested by a qualified electrician, & in accordance with local regulations.

- Turn off the power supply before installation or maintenance of the appliance, & make sure that cables will not be squeezed or damaged by sharp edges
- Clean the appliance with a soft cloth and a standard PH neutral detergent. Stainless steel surfaces should be maintained regularly
- Misuse of, or changes to the appliance shall nullify the guarantee