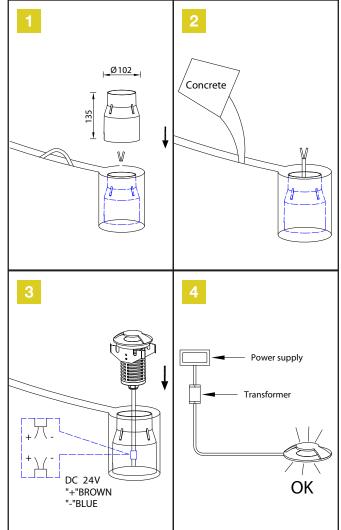

## INSTALLATION INSTRUCTIONS

The appliance should be installed, connected and tested by a qualified electrician, & in accordance with local regulations.

- Turn off the power supply before installation or maintenance of the appliance, & make sure that cables will not be squeezed or damaged by sharp edges
- Clean the appliance with a soft cloth and a standard PH neutral detergent. Stainless steel surfaces should be maintained regularly
- Misuse of, or changes to the appliance shall nullify the guarantee