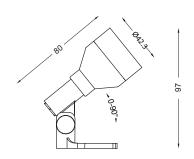

## **PRODUCT OVERVIEW**

| Voltage | Power | LED  | CCT        | Beam Angle   | Dimensions         | Material | IP Grade |
|---------|-------|------|------------|--------------|--------------------|----------|----------|
| 24VDC   | 3W    | CREE | 2700/3000K | 15/30/45/60° | D.Ø42.3mm x H.97mm | SS316    | IP67     |

Supplied with 3m of cable Adjustable by 90° Corrosion resistant SS316 stainless steel or titanium black Spike installation (1) Surface mounted installation (2)