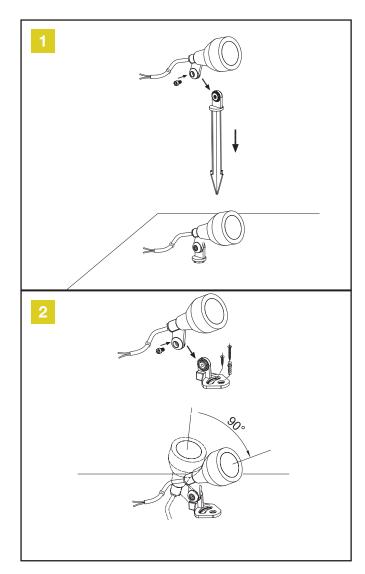

Supplied with 3m of cable Adjustable by 90° Corrosion resistant SS316 stainless steel or titanium black Spike installation (1) Surface mounted installation (2)

## **INSTALLATION INSTRUCTIONS**

The appliance should be installed, connected and tested by a qualified electrician, & in accordance with local regulations.

- Turn off the power supply before installation or maintenance of the appliance, & make sure that cables will not be squeezed or damaged by sharp edges
- Clean the appliance with a soft cloth and a standard PH neutral detergent. Stainless steel surfaces should be maintained regularly
- Misuse of, or changes to the appliance shall nullify the guarantee