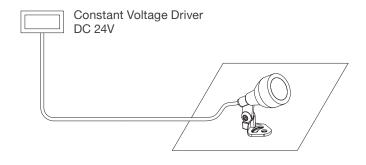

Supplied with 3m of cable Adjustable by 90° Corrosion resistant SS316 stainless steel or titanium black Spike installation (1) Surface mounted installation (2)

## **INSTALLATION INSTRUCTIONS**

The appliance should be installed, connected and tested by a qualified electrician, & in accordance with local regulations.

- Turn off the power supply before installation or maintenance of the appliance, & make sure that cables will not be squeezed or damaged by sharp edges
- Clean the appliance with a soft cloth and a standard PH neutral detergent. Stainless steel surfaces should be maintained regularly
- Misuse of, or changes to the appliance shall nullify the guarantee