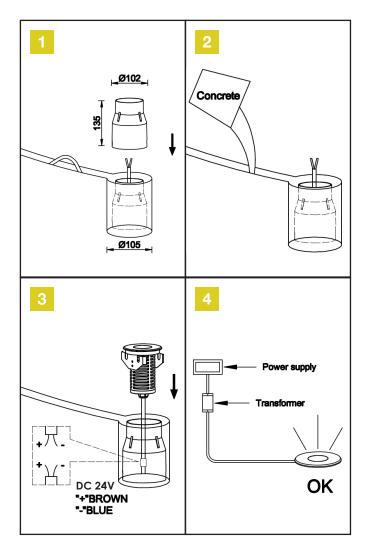

## **INSTALLATION INSTRUCTIONS**

The appliance should be installed, connected and tested by a qualified electrician, & in accordance with local regulations.

- Turn off the power supply before installation or maintenance of the appliance, & make sure that cables will not be squeezed or damaged by sharp edges
- Clean the appliance with a soft cloth and a standard PH neutral detergent. Stainless steel surfaces should be maintained regularly
- Misuse of, or changes to the appliance shall nullify the guarantee