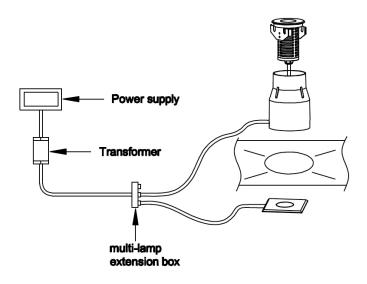

## **INSTALLATION INSTRUCTIONS**

The appliance should be installed, connected and tested by a qualified electrician, & in accordance with local regulations.

- Turn off the power supply before installation or maintenance of the appliance, & make sure that cables will not be squeezed or damaged by sharp edges
- Clean the appliance with a soft cloth and a standard PH neutral detergent. Stainless steel surfaces should be maintained regularly
- Misuse of, or changes to the appliance shall nullify the guarantee