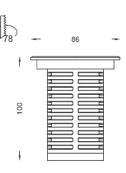

## **PRODUCT OVERVIEW**

| Voltage | Power | LED       | CCT   | Beam Angle | Dimensions        | Material | IP Grade |
|---------|-------|-----------|-------|------------|-------------------|----------|----------|
| 24VDC   | 7W    | BRIDGELUX | 2700K | 24° / 60°  | D.Ø86mm x H.100mm | SS316+AL | IP67     |