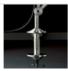

# Tolomeo table with presence detector LED 3000K

#### **DESCRIPTION:**

Using Led technology, the attention must be focused not only on energy consumption and light efficiency, but above all on the quality and quantity of the distribution of the light. In fact the advantage of the Led is that it emits 100% light fl ow into the direct hemisphere, eliminating dispersion and waste in other directions. This means that in order to obtain illuminance of 1250 lux on the work surface, with an incandescent light source a power of 100W is necessary, while with a Led source 10W is sufficient, with a 90% energy saving. Base and cantilevered arms in polished aluminium; diffuser in matt anodised aluminum; joints and supports in polished aluminium. System of spring balancing. 5 direct Led. The code refers to the luminaire's body only

Interchangeable support: table base, clamp, desk fixed support and twin support that allows two indipendent lamp units to be fitted.