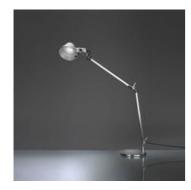

# Tolomeo table with presence detector LED 3000K

#### **DESCRIPTION:**

Using Led technology, the attention must be focused not only on energy consumption and light efficiency, but above all on the quality and quantity of the distribution of the light. In fact the advantage of the Led is that it emits 100% light fl ow into the direct hemisphere, eliminating dispersion and waste in other directions. This means that in order to obtain illuminance of 1250 lux on the work surface, with an incandescent light source a power of 100W is necessary, while with a Led source 10W is sufficient, with a 90% energy saving. Base and cantilevered arms in polished aluminium; diffuser in matt anodised aluminum; joints and supports in polished aluminium. System of spring balancing. 5 direct Led. The code refers to the luminaire's body only

Interchangeable support: table base, clamp, desk fixed support and twin support that allows two indipendent lamp units to be fitted.