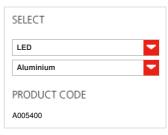

#### **FEATURES**

Product name: Tolomeo table with

presence detector LED

3000K

Article Code: A005400
Colour: Aluminium
Material: aluminium, steel

Series: Design