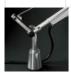

# Tolomeo table with presence detector LED 3000K

#### **DESCRIPTION:**

Using Led technology, the attention must be focused not only on energy consumption and light efficiency, but above all on the quality and quantity of the distribution of the light. In fact the advantage of the Led is that it emits 100% light fl ow into the direct hemisphere, eliminating dispersion and waste in other directions. This means that in order to obtain illuminance of 1250 lux on the work surface, with an incandescent light source a power of 100W is necessary, while with a Led source 10W is sufficient, with a 90% energy saving. Base and cantilevered arms in polished aluminium; diffuser in matt anodised aluminum; joints and supports in polished aluminium. System of spring balancing. 5 direct Led. The code refers to the luminaire's body only

Interchangeable support: table base, clamp, desk fixed support and twin support that allows two indipendent lamp units to be fitted.