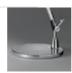

# Tolomeo table with presence detector LED 3000K

#### **DESCRIPTION:**

Using Led technology, the attention must be focused not only on energy consumption and light efficiency, but above all on the quality and quantity of the distribution of the light. In fact the advantage of the Led is that it emits 100% light fl ow into the direct hemisphere, eliminating dispersion and waste in other directions. This means that in order to obtain illuminance of 1250 lux on the work surface, with an incandescent light source a power of 100W is necessary, while with a Led source 10W is sufficient, with a 90% energy saving. Base and cantilevered arms in polished aluminium; diffuser in matt anodised aluminum; joints and supports in polished aluminium. System of spring balancing. 5 direct Led. The code refers to the luminaire's body only

#### Light emission