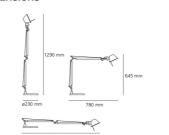

# DIMENSIONS

Length:inch 30.7Height:inch 25.4Base Diameter:inch 9.1Max Extension Height:inch 50.8Max Extension Length:inch 48Glow Wire Test:750 °

### **DIMENSIONS**