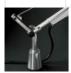

# Tolomeo table with presence detector LED 2700K

#### **DESCRIPTION:**

Using Led technology, the attention must be focused not only on energy consumption and light efficiency, but above all on the quality and quantity of the distribution of the light. In fact the advantage of the Led is that it emits 100% light flow into the direct hemisphere, eliminating dispersion and waste in other directions. This means that in order to obtain illuminance of 1250 lux on the work surface, with an incandescent light source a power of 100W is necessary, while with a Led source 10W is sufficient, with a 90% energy saving. Base and cantilevered arms in polished aluminium; diffuser in matt anodised aluminum; joints and supports in polished aluminium. System of spring balancing. 5 direct Led. The code refers to the luminaire's body only

Interchangeable support: table base, clamp, desk fixed support and twin support that allows two indipendent lamp units to be fitted.

Light emission