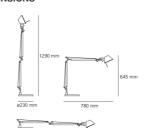

#### DIMENSIONS

Length: inch 30.7 inch 25 4 Height: Base Diameter: inch 9.1 inch 50.8 Max Extension Height: Max Extension Length: inch 48 Glow Wire Test: 750 °

### **DIMENSIONS**