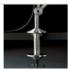

#### **DESCRIPTION:**

Using Led technology, the attention must be focused not only on energy consumption and light efficiency, but above all on the quality and quantity of the distribution of the light. In fact the advantage of the Led is that it emits 100% light flow into the direct hemisphere, eliminating dispersion and waste in other directions. This means that in order to obtain illuminance of 1250 lux on the work surface, with an incandescent light source a power of 100W is necessary, while with a Led source 10W is sufficient, with a 90% energy saving. Base and cantilevered arms in polished aluminium; diffuser in matt anodised aluminum; joints and supports in polished aluminium. System of spring balancing. 5 direct Led. The code refers to the luminaire's body only

Interchangeable support: table base, clamp, desk fixed support and twin support that allows two indipendent lamp units to be fitted.

Light emission

#### DIMENSIONS

Length: inch 30.7 inch 25 4 Height: Base Diameter: inch 9.1 inch 50.8 Max Extension Height: Max Extension Length: inch 48 Glow Wire Test: 750 °