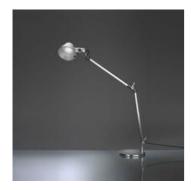

# Tolomeo table with presence detector LED 2700K

#### **DESCRIPTION:**

Using Led technology, the attention must be focused not only on energy consumption and light efficiency, but above all on the quality and quantity of the distribution of the light. In fact the advantage of the Led is that it emits 100% light flow into the direct hemisphere, eliminating dispersion and waste in other directions. This means that in order to obtain illuminance of 1250 lux on the work surface, with an incandescent light source a power of 100W is necessary, while with a Led source 10W is sufficient, with a 90% energy saving. Base and cantilevered arms in polished aluminium; diffuser in matt anodised aluminum; joints and supports in polished aluminium. System of spring balancing. 5 direct Led. The code refers to the luminaire's body only

Interchangeable support: table base, clamp, desk fixed support and twin support that allows two indipendent lamp units to be fitted.

Light emission