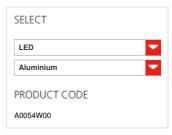

#### **FEATURES**

Product name: Tolomeo table with

presence detector LED

2700K

Article Code: A0054W00 Colour: Aluminium Material: aluminium, steel

Series: Design