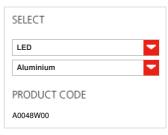

# **FEATURES**

Product name: Tolomeo table LED

2700K
Article Code: A0048W00
Colour: Aluminium
Material: aluminium, steel
Series: Design