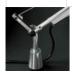

### **DESCRIPTION:**

Using Led technology, the attention must be focused not only on energy consumption and light efficiency, but above all on the quality and quantity of the distribution of the light. In fact the advantage of the Led is that it emits 100% light fl ow into the direct hemisphere, eliminating dispersion and waste in other directions. This means that in order to obtain illuminance of 1250 lux on the work surface, with an incandescent light source a power of 100W is necessary, while with a Led source 10W is sufficient, with a 90% energy saving. Base and cantilevered arms in polished aluminium; diffuser in matt anodised aluminum; joints and supports in polished aluminium. System of spring balancing. 5 direct Led. The code refers to the luminaire's body only

# **FEATURES**

Product name: Tolomeo table LED

2700K
Article Code: A0048W00
Colour: Aluminium
Material: aluminium, steel
Series: Design