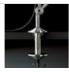

### **DESCRIPTION:**

Using Led technology, the attention must be focused not only on energy consumption and light efficiency, but above all on the quality and quantity of the distribution of the light. In fact the advantage of the Led is that it emits 100% light fl ow into the direct hemisphere, eliminating dispersion and waste in other directions. This means that in order to obtain illuminance of 1250 lux on the work surface, with an incandescent light source a power of 100W is necessary, while with a Led source 10W is sufficient, with a 90% energy saving. Base and cantilevered arms in polished aluminium; diffuser in matt anodised aluminum; joints and supports in polished aluminium. System of spring balancing. 5 direct Led. The code refers to the luminaire's body only

# DIMENSIONS

Length:inch 30.7Height:inch 25.4Base Diameter:inch 9.1Max Extension Height:inch 50.8Max Extension Length:inch 48Impact Resistance:N/DGlow Wire Test:N/D °