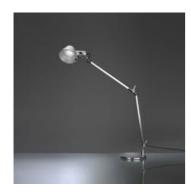

# Tolomeo table LED 2700K

### **DESCRIPTION:**

Using Led technology, the attention must be focused not only on energy consumption and light efficiency, but above all on the quality and quantity of the distribution of the light. In fact the advantage of the Led is that it emits 100% light fl ow into the direct hemisphere, eliminating dispersion and waste in other directions. This means that in order to obtain illuminance of 1250 lux on the work surface, with an incandescent light source a power of 100W is necessary, while with a Led source 10W is sufficient, with a 90% energy saving. Base and cantilevered arms in polished aluminium; diffuser in matt anodised aluminum; joints and supports in polished aluminium. System of spring balancing. 5 direct Led. The code refers to the luminaire's body only

Interchangeable support: table base, clamp, desk fixed support and twin support that allows two indipendent lamp units to be fitted.