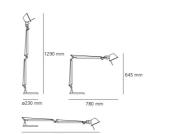

# DIMENSIONS

Length:inch 30.7Height:inch 25.4Base Diameter:inch 9.1Max Extension Height:inch 50.8Max Extension Length:inch 48Impact Resistance:N/DGlow Wire Test:N/D °