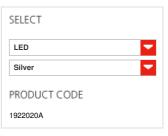

#### **FEATURES**

Product name: Talo sospensione LED 90 -

Silver

Article Code: 1922020A Colour: Silver

Material: Aluminium, methacrylate,

polycarbonate

Series: Design Environment: Indoor

Area contract: Hospitality Hotel, Hospitality