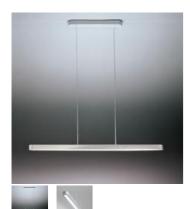

# Talo sospensione LED 90 - Silver

## DESCRIPTION:

Lamp included. Available mono or double tube (on the same line), in different lengths according to the power of the light source. The suspension cables are also feed cables.

### DIMENSIONS

Length:inch 35.4Width:inch 2.8Height:inch 39.4Base Length:inch 19.3Max Height from ceiling:inch 63Glow Wire Test:750°C°