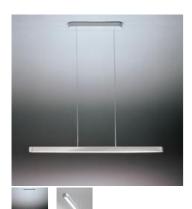

## Talo sospensione LED 90 - Silver

#### DESCRIPTION:

Lamp included. Available mono or double tube (on the same line), in different lengths according to the power of the light source. The suspension cables are also feed cables.

### **DIMENSIONS**

inch 35.4 Length: Width: inch 2.8 Height: inch 39.4 inch 19.3 Base Length: Max Height from ceiling: inch 63 750°C° Glow Wire Test: