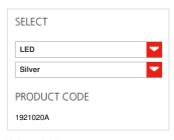

#### **FEATURES**

Product name: Talo sospensione LED 90 -

Silver

Article Code: 1921020A Colour: Silver

Material: Aluminium, methacrylate,

polycarbonate

Series: Design Environment:

Hospitality Hotel, Hospitality Area contract: