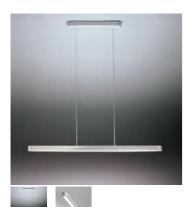

# Talo sospensione LED 150 - Silver

## DESCRIPTION:

Lamp included. Available mono or double tube (on the same line), in different lengths according to the power of the light source. The suspension cables are also feed cables.

### **DIMENSIONS**

inch 59.1 Length: Width: inch 2.8 Height: inch 39.4 inch 19.3 Base Length: Max Height from ceiling: inch 63 Glow Wire Test: 750°C°