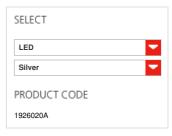

#### **FEATURES**

Product name: Talo sospensione LED 150

- Silver Article Code: 1926020A

Colour: Silver Material: Aluminium, methacrylate,

polycarbonate

Series: Design Environment:

Hospitality Hotel, Hospitality Area contract: