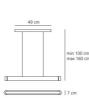

#### DIMENSIONS

Length: Width: Height: Base Length: Max Height from ceiling: Glow Wire Test:

### Talo sospensione LED 150 - Silver 1925020A Silver Aluminium, methacrylate, polycarbonate Design Indoor Hospitality Hotel, Hospitality Restaurant, Retail, Office

Indirect Flood/direct Dark

DIMENSIONS