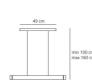

#### DIMENSIONS

Length: Width: Height: Base Length: Max Height from ceiling: Glow Wire Test:

### Talo sospensione LED 150 - Silver 1925020A Silver Aluminium, methacrylate, polycarbonate Design Indoor Hospitality Hotel, Hospitality Restaurant, Retail, Office

Indirect Flood/direct Dark

DIMENSIONS