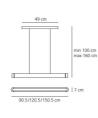

#### DIMENSIONS

Length: Width: Height: Base Length: Max Height from ceiling: Glow Wire Test:

### Talo sospensione LED 150 - Silver 1925020A Silver Aluminium, methacrylate, polycarbonate Design Indoor Hospitality Hotel, Hospitality Restaurant, Retail, Office

Indirect Flood/direct Dark

DIMENSIONS