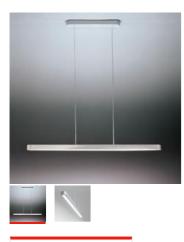

# Talo sospensione LED 150 - Silver

# **DESIGN BY:**

Neil Poulton 2001

MATERIALS:

Aluminium, methacrylate, polycarbonate

# **DESCRIPTION:**

Lamp included. Available mono or double tube (on the same line), in different lengths according to the power of the light source. The suspension cables are also feed cables.

Light emission