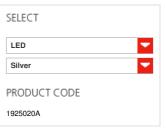

## FEATURES

Product name:

Article Code: Colour: Material:

Series: Environment: Area contract:

### Talo sospensione LED 150 - Silver 1925020A Silver Aluminium, methacrylate, polycarbonate Design Indoor Hospitality Hotel, Hospitality Restaurant, Retail, Office

Indirect Flood/direct Dark

DIMENSIONS