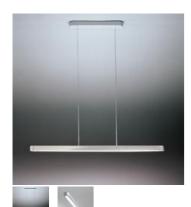

# Talo sospensione LED 120 - Silver

### DESCRIPTION:

Lamp included. Available mono or double tube (on the same line), in different lengths according to the power of the light source. The suspension cables are also feed cables.

#### **DIMENSIONS**

inch 47.2 Length: Width: inch 2.8 inch 39.4 Height: inch 19.3 Base Length: Max Height from ceiling: inch 63 Glow Wire Test: 750°C°