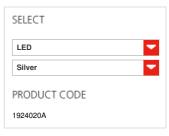

#### **FEATURES**

Product name: Talo sospensione LED 120

- Silver Article Code: 1924020A

Colour: Silver Material: Aluminium, methacrylate,

polycarbonate

Series: Design Environment:

Hospitality Hotel, Hospitality Area contract: