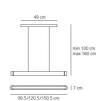

#### **DIMENSIONS**

inch 47.2 Length: Width: inch 2.8 inch 39.4 Height: inch 19.3 Base Length: Max Height from ceiling: inch 63 Glow Wire Test: 750°C°

#### DIMENSIONS