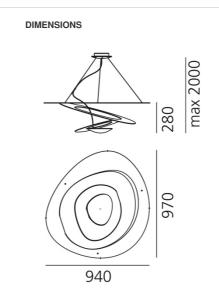

#### DIMENSIONS

| Length:                  |
|--------------------------|
| Width:                   |
| Height:                  |
| Max Height from ceiling: |
| Glow Wire Test:          |