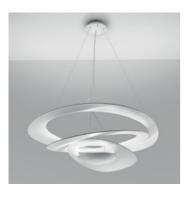

## **Pirce Suspension - White**

## DESCRIPTION:

Suspension lamp in painted aluminium. Opening out of a slim disk are fluttering spirals, which fall gently downwards, creating magical effects of form and light.

Light emission

Dimmable