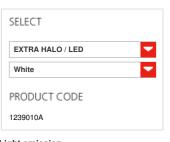

#### FEATURES

Product name: Article Code: Colour: Material: Series: Environment: Area contract: Pirce Suspension - White 1239010A White Aluminum Design Indoor Private Residence

Indirect

inch 37 inch 38.2 inch 11 inch 78.7 650 °