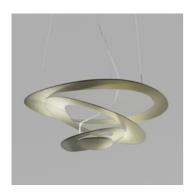

# **DESCRIPTION:**

Suspension lamp in painted aluminium. Opening out of a slim disk are fluttering spirals, which fall gently downwards, creating magical effects of form and light.

DIMENSIONS

Lamp included.