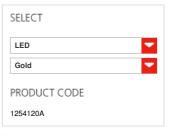

#### **FEATURES**

Product name:

Pirce Suspension LED

3000K Gold 1254120A

Article Code: Colour: Gold Material: Aluminum Design Series: Environment: Indoor

Area contract: Private Residence