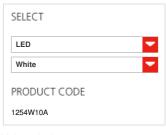

## **FEATURES**

Product name: Pirce Suspension LED

2700K White 1254W10A Article Code: Colour: White Material: Aluminum Design Series:

Environment: Indoor Area contract: Private Residence

**OPTICS** 

Emission: Indirect