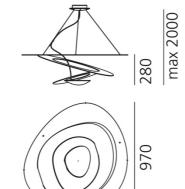

#### DIMENSIONS

Length: inch 37 Width: inch 38.2 inch 11 Height: Max Height from ceiling: inch 78.7 Glow Wire Test: 650°

#### DIMENSIONS

940