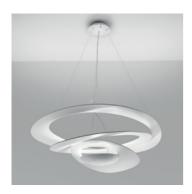

## **DESCRIPTION:**

Suspension lamp in painted aluminium. Opening out of a slim disk are fluttering spirals, which fall gently downwards, creating magical effects of form and light.

Lamp included.

## **FEATURES**

Product name: Pirce Suspension LED

2700K White 1254W10A Article Code: Colour: White Material: Aluminum Design Series:

Environment: Indoor Area contract: Private Residence

**OPTICS** 

Emission: Indirect