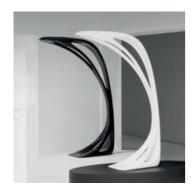

# Genesy - White - Halo+Led

### **DESIGN BY:**

Zaha Hadid 2009

#### **DESCRIPTION:**

"As in the organic development of trees, a sweeping canopy emerges through an extensive interconnected supporting network at the base. The primary components of this organic analogy are transformed from abstract diagrams into Genesy's fluid design. The lamp's structure increases in complexity as it rises from the floor. Like a growing organism, the central support sprouts branches that adopt a greater radial geometry to enhance the dynamic tensional forces of the structure. Nature continues to inform the design as these branches frame voids, enhancing the contrast between positive and negative, convex and concave, tension and compression." Injection-moulded foampolyurethane.