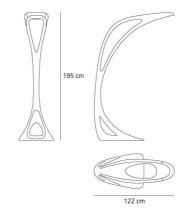

### **DIMENSIONS**

**OPTICS** 

Emission: Direct, indirect

DIMENSIONS

Length: inch 48
Height: inch 74
Impact Resistance: N/D
Glow Wire Test: N/D °