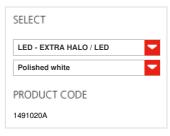

### TECHNICAL DATA SHEET

**FEATURES** 

Product name: Genesy - White - Halo+Led

Article Code: 1491020A
Colour: Polished white
Material: Technopolymer, steel

Series: Design Environment: Indoor

Area contract: Private Residence