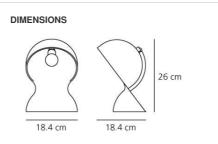

### DIMENSIONS

| Length:            |
|--------------------|
| Width:             |
| Height:            |
| Impact Resistance: |
| Glow Wire Test:    |