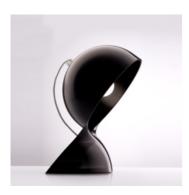

## **Dalù Black**

## DESCRIPTION:

This is a re-edition of the luminaire from the sixties designed by Vico Magistretti, Dalù expresses the spirit of our times. It is available in various colours and finishes, though retaining its unmistakable original design. The lamp is composed of a body made of moulded thermoplastic material.