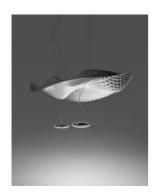

# **Cosmic Angel Suspension**

#### **DESCRIPTION:**

"My concept way to freeze a moment that seemed to be created by air rolling over a thin sheet, achieving a very natural flow and rhythm in the lightweight sculptural skin. Ultimately it appears to be suspended in anti gravity on a cushion of air....like the cosmos in the complex forms and geometries that seem to defy explanation and create a sense of infinity." Materials: body lamp-reflector made of thermoplastic material; die-cast aluminium lighting units.