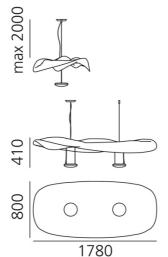

## **DIMENSIONS**

Length: inch 70.1 Width: inch 31.5 inch 16 1 Height: Max Height from ceiling: inch 78.7

# DIMENSIONS