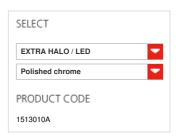

#### **FEATURES**

Product name: Cosmic Angel Suspension

Article Code: 1513010A Colour: Polished chrome Material: ABS, aluminium Design, Hydro Series: Environment: Indoor

**OPTICS** 

Emission: Indirect