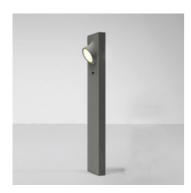

# Ciclope Floor 90 Monolaterale Anthracite gray

## **DESCRIPTION:**

Lighting system with diffuse unilateral or bilateral emission, with high-performance LED light sources. Light emission is obtained by the combination of six monochromatic LED light sources, a reflector and an opaline diffuser. Floor, wall or recessed installation. Available in two finishes: light grey and rust painted.

#### **FEATURES**

Product name:

Ciclope Floor 90

Monolaterale Anthracite

gray

Article Code: T081120
Colour: Anthracite gray

Material: Composite technopolymer,

polycarbonate, steel,

#### DIMENSIONS

Length:inch 6.7Width:inch 4.3Height:inch 35.4