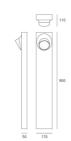

llation. Available in two finishes: light grey and rust painted.



Light emission







#### TECHNICAL DATA SHEET

#### **FEATURES**

Product name:

Ciclope Floor 90

Monolaterale Anthracite

gray

Article Code: T081120
Colour: Anthracite gray

Material: Composite technopolymer,

polycarbonate, steel,

aluminum

Series: Outdoor Environment: Outdoor

Area contract: Outdoor Garden, Outdoor

Facade, Private Residence

#### **OPTICS**

Emission:

Direct

#### DIMENSIONS

Length:inch 6.7Width:inch 4.3Height:inch 35.4

#### LAMPS INCLUDED

Category: LED COB
Number: 1

Watt: 6,5W
Color temperature (K): 3000K
Class: A



 Power Supply:
 Electronic

 Watt:
 6,5W

 Voltage:
 220-240V

 Luminous Flux (Im):
 284lm

 CCT:
 3000K

 Efficiency:
 100%

 Efficacy:
 47.33lm/W

 CRI:
 80

#### DIMENSIONS



#### COLOUR