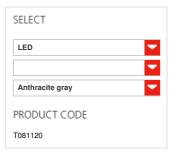

#### **FEATURES**

Product name:

Ciclope Floor 90

Monolaterale Anthracite

gray

Article Code: T081120
Colour: Anthracite gray

Material: Composite technopolymer,

polycarbonate, steel,

#### COLOUR