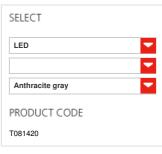

#### **FEATURES**

Product name: Ciclope Floor 90 Bilaterale

Anthracite gray

Article Code: T081420 Colour: Anthracite gray

Material: Composite technopolymer,

polycarbonate, steel,

aluminum

Series: Outdoor Environment: Outdoor