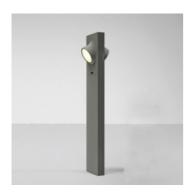

# Ciclope Floor 90 Bilaterale Anthracite gray

### **DESCRIPTION:**

Lighting system with diffuse unilateral or bilateral emission, with highperformance LED light sources. Light emission is obtained by the combination of six monochromatic LED light sources, a reflector and an opaline diffuser. Floor, wall or recessed installation. Available in two finishes: light grey and rust painted.

#### **FEATURES**

Product name: Ciclope Floor 90 Bilaterale

Anthracite gray

Article Code: T081420 Colour: Anthracite gray

Material: Composite technopolymer,

polycarbonate, steel,

aluminum

Series: Outdoor Environment: Outdoor

### **DIMENSIONS**

inch 6.7 Length: Width: inch 6.7 Height: inch 35.4