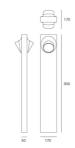

### **DIMENSIONS**

inch 6.7 Length: Width: inch 6.7 Height: inch 35.4

#### DIMENSIONS