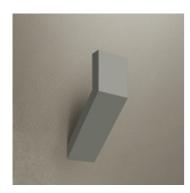

# **Chilone Wall Anthracite gray**

#### **DESCRIPTION:**

Floor and wall matching outdoor luminaires. It is possible to install the device with the light pointed either downwards or upwards. Floor version is availble in three heights and in Up model.

#### DIMENSIONS

Length: inch 10 Width: inch 6 6 Height: inch 17.1