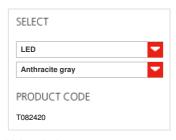

### **FEATURES**

Product name: Chilone Wall Anthracite

gray

Article Code: T082420 Colour: Anthracite gray

Material: Aluminum, polycarbonate

Outdoor Series: Environment: Outdoor Area contract: Outdoor Garden