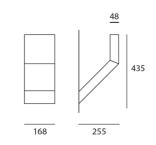

#### DIMENSIONS

Length: inch 10 Width: inch 6 6 Height: inch 17.1

## DIMENSIONS