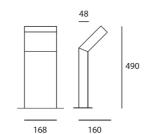

## DIMENSIONS

Length: inch 6.3 Width: inch 6 6 Height: inch 19.3

## DIMENSIONS