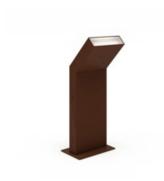

## **Chilone Up Floor Anthracite gray**

#### **DESCRIPTION:**

Floor and wall matching outdoor luminaires. It is possible to install the device with the light pointed either downwards or upwards.

Floor version is availble in three heights and in Up model. Floor fixing with ground mounting plate.

#### **FEATURES**

Product name:

Chilone Up Floor Anthracite

gray

Article Code: Colour:

T082320 Anthracite gray

Material: Aluminum, polycarbonate Outdoor Series:

Environment: Outdoor Area contract: Outdoor Garden

## DIMENSIONS

Length: inch 6.3 Width: inch 6 6 Height: inch 19.3