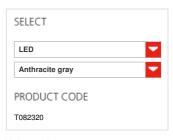

#### **FEATURES**

Product name:

Chilone Up Floor Anthracite

gray

Article Code: Colour:

T082320 Anthracite gray

Material: Aluminum, polycarbonate Outdoor Series:

Environment: Outdoor Area contract: Outdoor Garden