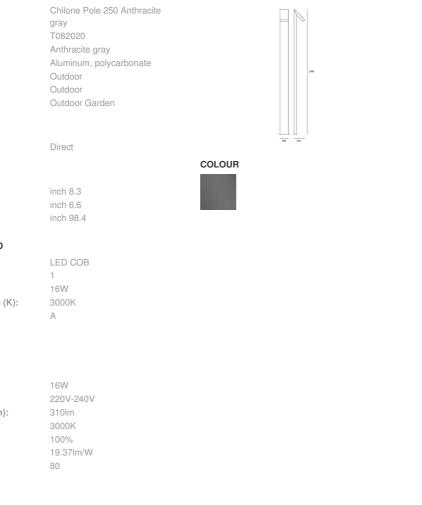

# **Chilone Pole 250 Anthracite gray**

DIMENSIONS

| SELECT          |   |
|-----------------|---|
| LED             | - |
| Anthracite gray | - |
| PRODUCT CODE    |   |
| T082020         |   |

#### DIMENSIONS

Length: Width: Height: