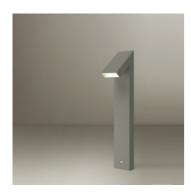

# **Chilone Floor 90 Anthracite gray**

#### **DESCRIPTION:**

Floor and wall matching outdoor luminaires. It is possible to install the device with the light pointed either downwards or upwards.

Floor version is availble in three heights and in Up model. Floor fixing with ground mounting plate.

#### DIMENSIONS

Length:inch 6.9Width:inch 6.6Height:inch 35.4