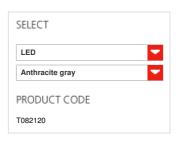

#### **FEATURES**

Product name: Chilone Floor 90 Anthracite

gray

Article Code: T082120
Colour: Anthracite gray
Material: Aluminum, poly

Material: Aluminum, polycarbonate
Series: Outdoor

Series: Outdoor
Environment: Outdoor
Area contract: Outdoor Garden