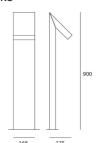

#### **DESCRIPTION:**

Floor and wall matching outdoor luminaires. It is possible to install the device with the light pointed either downwards or upwards.

Floor version is availble in three heights and in Up model. Floor fixing with ground mounting plate.

#### DIMENSIONS

Length:inch 6.9Width:inch 6.6Height:inch 35.4

## **DIMENSIONS**