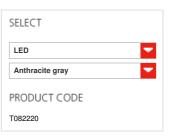

## **Chilone Floor 45 Anthracite gray**

#### MATERIALS:

Aluminum, polycarbonate

#### DESCRIPTION:

Floor and wall matching outdoor luminaires. It is possible to install the device with the light pointed either downwards or upwards.

Floor version is availble in three heights and in Up model. Floor fixing with ground mounting plate.

### FEATURES Produ

| Product name:<br>Article Code:<br>Colour:<br>Material:<br>Series:<br>Environment:<br>Area contract:<br>OPTICS<br>Emission: | Chilone Floor 45 Anthracite<br>gray<br>T082220<br>Anthracite gray<br>Aluminum, polycarbonate<br>Outdoor<br>Outdoor<br>Outdoor Garden<br>Direct | 168    | 450<br> |
|----------------------------------------------------------------------------------------------------------------------------|------------------------------------------------------------------------------------------------------------------------------------------------|--------|---------|
| Emission:                                                                                                                  | Direct                                                                                                                                         | COLOUR |         |
| DIMENSIONS                                                                                                                 |                                                                                                                                                | COLOUR |         |
| Length:                                                                                                                    | inch 6.9                                                                                                                                       |        |         |
| Width:                                                                                                                     | inch 6.6                                                                                                                                       |        |         |
| Height:                                                                                                                    | inch 17.7                                                                                                                                      |        |         |
| LAMPS INCLUDED                                                                                                             |                                                                                                                                                |        |         |
| Category:                                                                                                                  | LED COB                                                                                                                                        |        |         |
| Number:                                                                                                                    | 1                                                                                                                                              |        |         |
| Watt:                                                                                                                      | 8W                                                                                                                                             |        |         |
| Color temperature (K):                                                                                                     | 3000K                                                                                                                                          |        |         |
| Class:                                                                                                                     | А                                                                                                                                              |        |         |
|                                                                                                                            |                                                                                                                                                |        |         |
| LUMINAIR                                                                                                                   |                                                                                                                                                |        |         |
| Watt:                                                                                                                      | 8W                                                                                                                                             |        |         |
| Voltage:                                                                                                                   | 220V-240V                                                                                                                                      |        |         |
| Luminous Flux (Im):                                                                                                        | 194lm                                                                                                                                          |        |         |
| CCT                                                                                                                        | 3000K                                                                                                                                          |        |         |