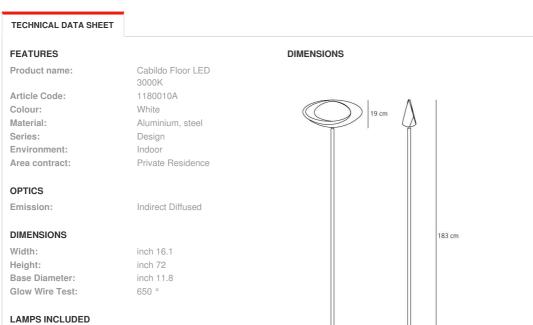

#### **DESCRIPTION:**

Steel base and stem; body lamp in painted die-cast aluminium. The indirect light shapes the body lamp, bringing out its winding form and giving it the astonishing appearance of a ring of light.