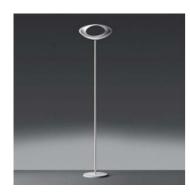

#### **DESCRIPTION:**

Steel base and stem; body lamp in painted die-cast aluminium. The indirect light shapes the body lamp, bringing out its winding form and giving it the astonishing appearance of a ring of light.