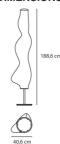

## **DIMENSIONS**

Height: (cm) 188 Cutout width: (cm) 40.6

Cutout shape:

## **DIMENSIONS**