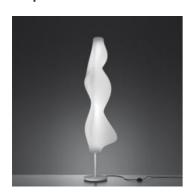

## **Empirico terra**

## **DESCRIPTION:**

Floor lamp, extensione of the Empirico range. Structure in painted aluminum, rotationally moulded polyethylene with opal glossy finish.

## **FEATURES**

Product name: Empirico terra
Article Code: 1654010A
Colour: White

Material: Polyethylene, aluminum

Series: Design

Environment: Indoor

Area contract: Private Residence